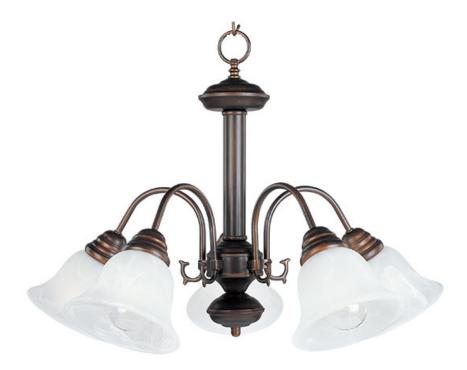

## PRODUCT DESCRIPTION

Maxim Lighting's commitment to both the residential lighting and the home building industries will assure you a product line focused on your basic lighting needs. With the Malaga collection you will find quality lighting that is well designed, well priced and readily available.

# GLASS

Marble MR

# MATERIAL

Steel, Glass