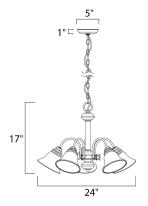

## PRODUCT DESCRIPTION

Maxim Lighting's commitment to both the residential lighting and the home building industries will assure you a product line focused on your basic lighting needs. With the Malaga collection you will find quality lighting that is well designed, well priced and readily available.



## **MEASUREMENTS**

DIMENSION : 24" W x 17" H HANGING WEIGHT : 10.72 lb

## **LAMPING**

INPUT VOLTAGE : 120V

BULB :  $5\,\mathrm{x}$  60W Incandescent E26 Medium , 300W Total

BULB INCLUDED : (Not Included)

DIMMABLE : Yes

## **FINISHES OPTION**



# GLASS

Marble MR

# MATERIAL

Steel, Glass

## **RATINGS**

cETLus Dry Location



#### **ADDITIONAL**

OPERATING TEMPERATURE: -20°C (-4°F), 40°C (104°F)

Always consult a qualified electrician before installing any lighting product.



WESTERN DISTRIBUTION CENTER (HEADQUARTER)
253 NORTH VINELAND AVE I CITY OF INDUSTRY, CA 91746